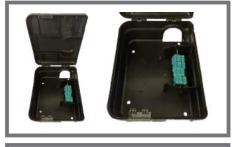

**FAST:** Unique single unlocking key that allows for quicker servicing combined with a station that is strong enough to provide a high level of tamper-resistance.

**HIGHLY VERSATILE:** Baiting or trapping, the Guardian Bait Station offers multiple options to fit the needs of your customer. It can either hold 1 x Rat Snap Trap, 1 x Liquid Bait Feeder or multiple bait blocks.

\*Please note, the wax bait blocks, liquid bait feeder and ra snap trap are sold separately.

ALSO AVAILABLE WITH A TRANSLUCENT COVER.