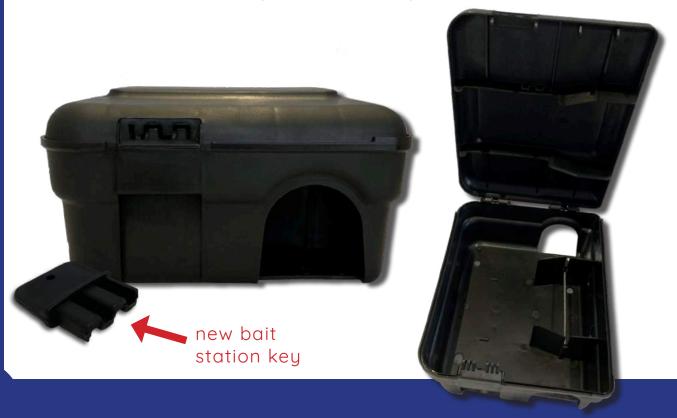

**FAST:** Unique single unlocking key that allows for quicker servicing combined with a station that is strong enough to provide a high level of tamper-resistance.

**HIGHLY VERSATILE:** Baiting or trapping, the Guardian Bait Station offers multiple options to fit the needs of your customer. It can either hold 1 x Rat Snap Trap, 1 x Liquid Bait Feeder or multiple bait blocks.