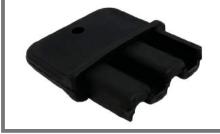

**FAST:** Unique single unlocking key that allows for quicker servicing combined with a station that is strong enough to provide a high level of tamper-resistance.

**HIGHLY VERSATILE:** Baiting or trapping, the Guardian Bait Station offers multiple options to fit the needs of your customer. It can either hold 1 x Rat Snap Trap, 1 x Liquid Bait Feeder or multiple bait blocks.