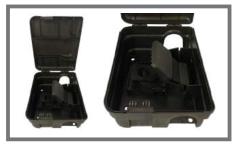

**FAST:** Unique single unlocking key that allows for quicker servicing combined with a station that is strong enough to provide a high level of tamper-resistance.

**HIGHLY VERSATILE:** Baiting or trapping, the Guardian Bait Station offers multiple options to fit the needs of your customer. It can either hold 1 x Rat Snap Trap, 1 x Liquid Bait Feeder or multiple bait blocks.

\*Please note, the wax bait blocks, liquid bait feeder and ra snap trap are sold separately.

ALSO AVAILABLE WITH A TRANSLUCENT COVER.